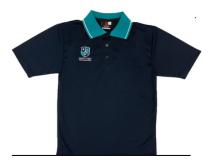

#### JUNIOR SCHOOL POLO

Navy polo with teal collar and embroidered school logo.

SIZES: A06 - A30 PRICING: \$39.70