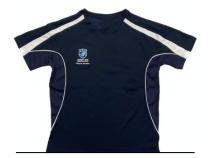

### **SENIOR SCHOOL POLO**

Navy polo with navy collar, white contrast panel, teal piping and embroidered school logo.

SIZES: A06 - A30 PRICING: \$40.80

**PE T-SHIRT** PE Tee with embroidered logo.