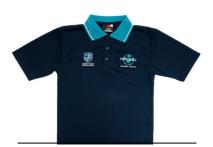

#### JUNIOR SCHOOL POLO

Navy polo with teal collar and embroidered school logo.

SIZES: A06 - A30 PRICING: \$39.70