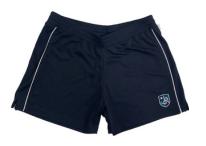

GIRLS MESH SHORTS Navy mesh fabric shorts with white piping, side pockets, embroidered logo, ladies style.

SIZES: XS - 2XL PRICING: \$36.60

SKORT

Navy stretch fabric short skirt with shorts underneath, elastic waist and embroidered school logo.