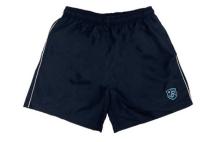

SIZES: Y08 - Y14 | A08 - A24 PRICING: \$37.60

ACTIVE SHORTS - SHORT Navy microfibre shorts with white piping, two side packets, elastic and drawstring waist and embroidered school logo, short length.

SIZES: A06 - A26 PRICING: \$36.60