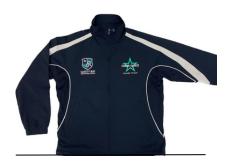

### **Jumpers and Jackets**

SCHOOL JACKET Navy & White zip up jacket with embroidered school logo.

SIZES: Y10 - Y14 | XS - 5XL PRICING: \$56.00

CHEER JACKET Navy & White zip up jacket for Specialist Cheer Program jacket.

SIZES: Y10 - Y14 | XS - 3XL PRICING: \$60.10

FOOTBALL JACKET Navy & White zip up jacket for Specialist Football Program.

SIZES: Y10 -Y14 | XS - 5XL PRICING: \$60.10