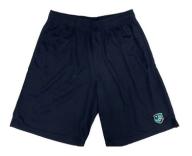

**TRACK PANTS - MICROFIBRE** 

Navy microfibre pants, elastic waistband, embroidered school logo.

SIZES: Y10 - Y14 | XS - 3XL PRICING: \$52.30

**BOYS MESH SHORTS** 

Navy mesh fabric shorts with side pockets, embroidered logo, mens style.

SIZES: Y10 -Y14 | XS - 5XL PRICING: \$36.60

TRACK PANTS - FLEECE Navy fleece trackpants with tapered leg, 2 side zip pockets, one back zip pocket, ribbed cuffs, embroidered school logo.

SIZES: Y12 - Y14 | XS - 3XL PRICING: \$52.30