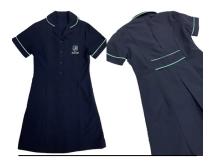

SIZES: A08 - A30 PRICING: \$45.50

SCHOOL DRESS Navy dress with white and teal piping, front button placket and embroidered school polo.

SIZES: A06 - A14 PRICING: \$68.00