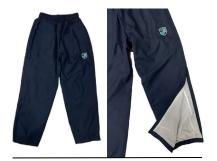

SIZES: Y10 -Y14 | XS - 5XL PRICING: \$36.60

TRACK PANTS - FLEECE Navy fleece trackpants with tapered leg, 2 side zip pockets, one back zip pocket, ribbed cuffs, embroidered school logo.

SIZES: Y12 - Y14 | XS - 3XL PRICING: \$52.30