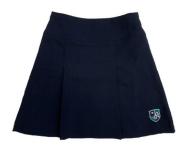

GIRLS MESH SHORTS Navy mesh fabric shorts with white piping, side pockets, embroidered logo, ladies style.

SIZES: XS - 2XL PRICING: \$36.60

SKORT

Navy stretch fabric short skirt with shorts underneath, elastic waist and embroidered school logo.

SIZES: Y08 - Y14 | A08 - A24 PRICING: \$37.60

ACTIVE SHORTS - SHORT Navy microfibre shorts with white piping, two side packets, elastic and drawstring waist and embroidered school logo, short length.

SIZES: A06 - A26 PRICING: \$36.60