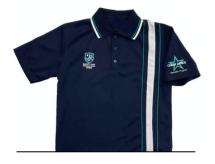

### **SENIOR SCHOOL POLO**

Navy polo with navy collar, white contrast panel, teal piping and embroidered school logo.

SIZES: A06 - A30 PRICING: \$40.80

**PE T-SHIRT** PE Tee with embroidered logo.