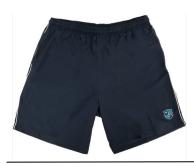

# Shorts, Pants and Skirts

ACTIVE SHORTS - REGULAR Navy microfibre shorts with white piping, two side pockets, elastic and drawstring waist and embroidered school logo, regular length.

SIZES: A06 - A26 PRICING: \$36.60