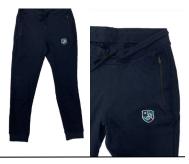

**TRACK PANTS - MICROFIBRE** 

Navy microfibre pants, elastic waistband, embroidered school logo.

SIZES: Y10 - Y14 | XS - 3XL PRICING: \$52.30

**BOYS MESH SHORTS** 

Navy mesh fabric shorts with side pockets, embroidered logo, mens style.