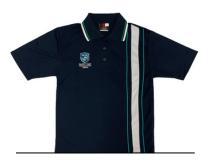

### **SENIOR SCHOOL POLO**

Navy polo with navy collar, white contrast panel, teal piping and embroidered school logo.

SIZES: A06 - A30 PRICING: \$40.80

**PE T-SHIRT** PE Tee with embroidered logo.