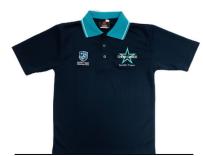

### JUNIOR CHEER POLO

Navy polo with teal collar and embroidered school and cheer logos.

SIZES: A06 - A30 PRICING: \$44.50

SENIOR CHEER POLO Navy polo with navy collar, white contrast panel, teal piping and embroidered school and cheer logos.