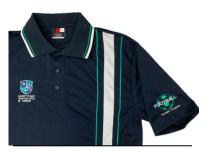

### JUNIOR FOOTBALL POLO

Navy polo with teal collar and embroidered school and football logos.

SIZES: A06 - A30 PRICING: \$44.50

### SENIOR FOOTBALL POLO

Navy polo with navy collar, white contrast panel, teal piping and embroidered school and football logos.

SIZES: A10 - A30 PRICING: \$45.50