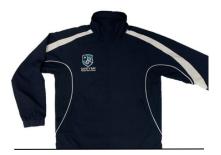

### **Jumpers and Jackets**

SCHOOL JACKET Navy & White zip up jacket with embroidered school logo.

SIZES: Y10 - Y14 | XS - 5XL PRICING: \$56.00

CHEER JACKET Navy & White zip up jacket for Specialist Cheer Program jacket.

SIZES: Y10 - Y14 | XS - 3XL PRICING: \$60.10

FOOTBALL JACKET Navy & White zip up jacket for Specialist Football Program.

SIZES: Y10 -Y14 | XS - 5XL PRICING: \$60.10