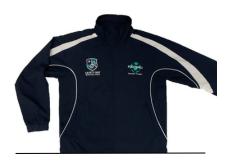

### **Jumpers and Jackets**

SCHOOL JACKET Navy & White zip up jacket with embroidered school logo.

SIZES: Y10 - Y14 | XS - 5XL PRICING: \$56.00

CHEER JACKET Navy & White zip up jacket for Specialist Cheer Program jacket.

SIZES: Y10 - Y14 | XS - 3XL PRICING: \$60.10

FOOTBALL JACKET Navy & White zip up jacket for Specialist Football Program.

SIZES: Y10 -Y14 | XS - 5XL PRICING: \$60.10