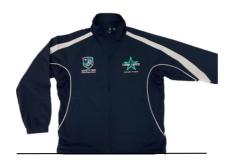

### Jumpers, Jackets and Accessories

SCHOOL JACKET Navy & White zip up jacket with embroidered school logo.

SIZES: Y10 - Y14 | XS - 3XL PRICING: \$50

CHEER JACKET Navy & White zip up jacket for Specialist Cheer Program jacket.

SIZES: Y10 - Y14 | XS - 3XL PRICING: \$54

WINDCHEATER Fleece windcheater, ribbed cuffs, embroidered logo.

SIZES: Y10-Y14 | S - 2XL PRICING: \$40

WOOLEN JUMPER Navy woollen jumper with v-neck opening and embroidered school logo.