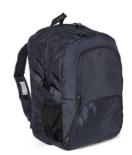

SIZES: 3XS - 2XL PRICING: \$68

AIROPAK LARGE SCHOOL BAG

LIMITED STOCK PRICING: \$70