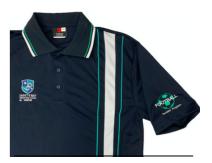

#### **SENIOR SCHOOL POLO**

Navy polo with navy collar, white contrast panel, teal piping and embroidered school logo.

SIZES: A06 - A30 PRICING: \$37

**PE T-SHIRT** PE Tee with embroidered logo.