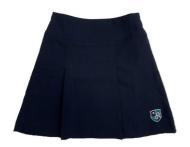

#### SKORT

Navy stretch fabric short skirt with shorts underneath, elastic waist and embroidered school logo.

SIZES: Y06 - Y18 | A08 - A26 PRICING: \$30

ACTIVE SHORTS - SHORT Navy microfibre shorts with white piping, two side packets, elastic and drawstring waist and embroidered school logo, short length.