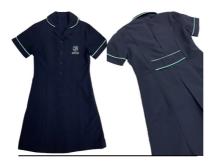

SIZES: A06 - A30 PRICING: **\$42** 

SCHOOL DRESS Navy dress with white and teal piping, front button placket and embroidered school polo.

SIZES: A06 - A18 PRICING: \$65

JUNIOR FOOTBALL POLO

Navy polo with teal collar and embroidered school and football logos.