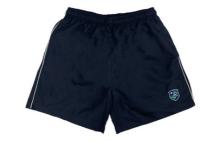

## Shorts, Pants and Skirts

ACTIVE SHORTS - REGULAR Navy microfibre shorts with white piping, two side pockets, elastic and drawstring waist and embroidered school logo, regular length.

SIZES: Y10 - Y14 | A06 - A26 PRICING: \$33