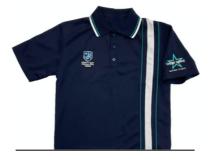

SIZES: A06 - A30 PRICING: **\$42** 

SCHOOL DRESS Navy dress with white and teal piping, front button placket and embroidered school polo.

SIZES: A06 - A18 PRICING: \$65

JUNIOR FOOTBALL POLO

Navy polo with teal collar and embroidered school and football logos.

SIZES: A06 - A30 PRICING: \$40

SENIOR FOOTBALL POLO Navy polo with navy collar, white

contrast panel, teal piping and embroidered school and football logos. SIZES: A06 - A30 PRICING: \$42