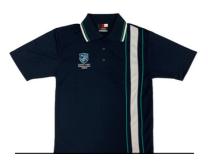

#### **SENIOR SCHOOL POLO**

Navy polo with navy collar, white contrast panel, teal piping and embroidered school logo.

SIZES: A06 - A30 PRICING: \$37

**PE T-SHIRT** PE Tee with embroidered logo.