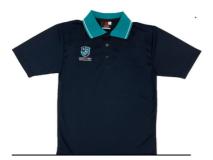

#### JUNIOR SCHOOL POLO

Navy polo with teal collar and embroidered school logo.

SIZES: A06 - A30 PRICING: \$36