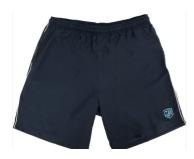

#### **BOYS MESH SHORTS**

Navy mesh fabric shorts with side pockets, embroidered logo, mens style.

SIZES: Y10 -Y14 | XS - 5XL PRICING: \$33

**TRACK PANTS - FLEECE** Navy fleece trackpants with tapered leg, 2 side zip pockets, one back zip pocket, ribbed cuffs, embroidered school logo.