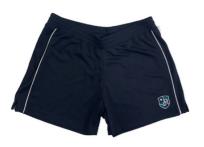

## Shorts, Pants and Skirts

ACTIVE SHORTS - REGULAR Navy microfibre shorts with white piping, two side pockets, elastic and drawstring waist and embroidered school logo, regular length.

SIZES: Y10 - Y14 | A06 - A26 PRICING: \$33