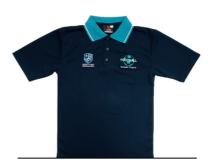

#### JUNIOR SCHOOL POLO

Navy polo with teal collar and embroidered school logo.

SIZES: A06 - A30 PRICING: \$36