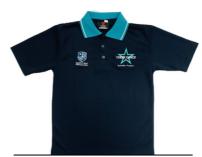

#### JUNIOR CHEER POLO

Navy polo with teal collar and embroidered school and cheer logos.

SIZES: A06 - A30 PRICING: **\$40** 

SENIOR CHEER POLO Navy polo with navy collar, white contrast panel, teal piping and embroidered school and cheer logos.