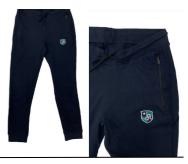

SIZES: A06 - A26 PRICING: \$33

TRACK PANTS -MICROFIBREants, elastic waistband, embroidered school logo.

SIZES: Y10 - Y14 | XS - 5XL PRICING: \$48