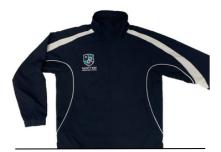

### Jumpers, Jackets and Accessories

SCHOOL JACKET Navy & White zip up jacket with embroidered school logo.

SIZES: Y10 - Y14 | XS - 3XL PRICING: \$50

CHEER JACKET Navy & White zip up jacket for Specialist Cheer Program jacket.