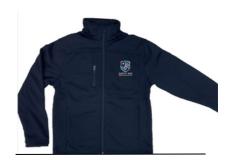

SIZES: Y10 -Y14 | S - L PRICING: \$65

FOOTBALL JACKET Navy & White zip up jacket for Specialist Football Program.

SIZES: Y10 -Y14 | XS - 5XL PRICING: \$54

**SOFT SHELL JACKET** Navy soft shell jacket with polar fleece lining, stand up collar, zip front and embroidered school logo.