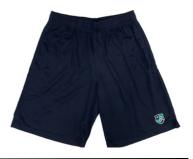

#### SKORT

Navy stretch fabric short skirt with shorts underneath, elastic waist and embroidered school logo.

SIZES: Y06 - Y18 | A08 - A26 PRICING: \$30

ACTIVE SHORTS - SHORT Navy microfibre shorts with white piping, two side packets, elastic and drawstring waist and embroidered school logo, short length.