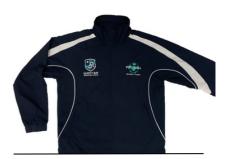

### Jumpers, Jackets and Accessories

SCHOOL JACKET Navy & White zip up jacket with embroidered school logo.

SIZES: Y10 - Y14 | XS - 3XL PRICING: \$50

CHEER JACKET Navy & White zip up jacket for Specialist Cheer Program jacket.