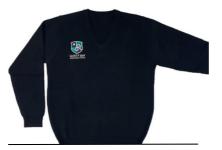

SIZES: Y10 - Y14 | XS - 3XL PRICING: \$54

WINDCHEATER Fleece windcheater, ribbed cuffs, embroidered logo.

SIZES: Y10-Y14 | S - 2XL PRICING: \$40

WOOLEN JUMPER Navy woollen jumper with v-neck opening and embroidered school logo.