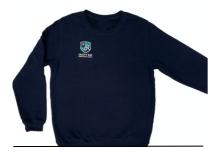

SIZES: Y10 - Y14 | XS - 3XL PRICING: \$54

WINDCHEATER Fleece windcheater, ribbed cuffs, embroidered logo.

SIZES: Y10-Y14 | S - 2XL PRICING: \$40

WOOLEN JUMPER Navy woollen jumper with v-neck opening and embroidered school logo.