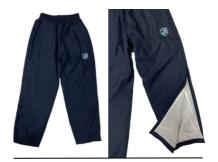

#### **BOYS MESH SHORTS**

Navy mesh fabric shorts with side pockets, embroidered logo, mens style.

SIZES: Y10 -Y14 | XS - 5XL PRICING: \$33

**TRACK PANTS - FLEECE** Navy fleece trackpants with tapered leg, 2 side zip pockets, one back zip pocket, ribbed cuffs, embroidered school logo.